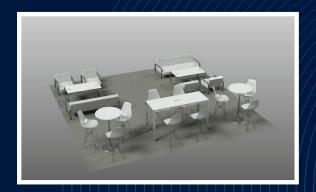

#### 20X20 BASIC BUILD

The 20x20 Basic Build option allows ample space for attendees to sit down for a while, charge their phones or just catch up on email. Your branding will be included in the booth and literature can be distributed.