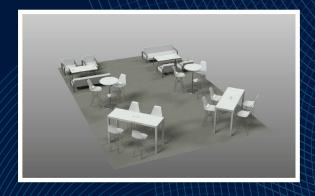

#### 20X30 BASIC BUILD

The 20x30 Basic Build option has a greater footprint with plenty of lounge furniture for attendees to gather. Your branding will be included in the booth and literature can be distributed.