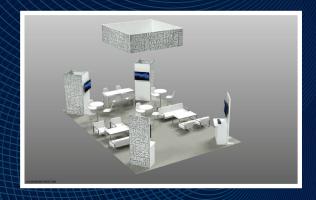

#### 20X30 UPGRADED LOUNGE

Make the greatest impact with the 20x30 Upgraded Lounge option with multiple branded graphics and TVs displaying the content of your choice.