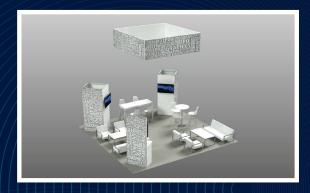

#### 20X20 UPGRADED LOUNGE

The 20x20 Upgraded Lounge option creates more of an impact with an overhead sign of your graphics, branded towers in the booth and TV to display the content of your choice.